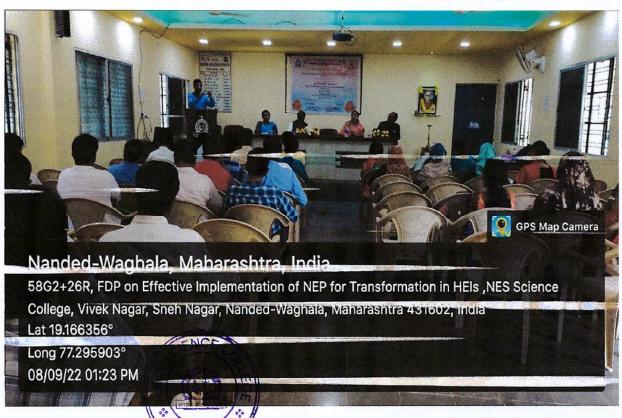

e "Implementation of NEP for Transformation in Higher Education Institutions".

Principal Dr. D. U. Gawai was the president and convener of the programme. Vice Principal Dr. Aruna Shukla and all heads of the department were present for the programme. IQAC Coordinator Dr. Mrs. V. V. Kulkarni was the Organizing Secretary of the programme. Dr. V.R. Marathe and Dr. Prita Borkar were Joint Secretary of the programme.

Total number of the faculty participation in the programme were 47, the feedback was taken. The certificates were distributed at the end. Mrs. Shilpa Emekar lecturer in Sanskrit anchored the programme marvelously.

As per notification of UGC "Teachers Day" was celebrated on this occasion by felicitating all the respected teachers.



### Geo-tagged Photographs of the Programme



















### Nanded-Waghala, Maharashtra, India

College, Vivek Nagar, Sneh Nagar, Nanded-Waghala, Maharashtra 431602, India

Lat 19.166356° Long 77.295903°

-09/00/22 01:14 DNA











## Nanded-Waghala, Maharashtra, India

Effective Involvmentation of NEP for Transformation in HEIs ,NES Science

College, Vivek Nagar, Sneh Nagar, Nanded-Waghala, Maharashtra 431602, India Lat 19.166356°

770050000

08/09/22 01:41 PM



## Nanded-Waghala, Maharashtra, India

58G2+26R, FDP on Effective Implementation of NEP for Transformation in HEIs. NES Science

College, Vivek Nagar, Sneh Nagar, Nanded-Waghala, Maharashtra 431602, India

Long 77.295903° 08/09/22 02:18 PM







## Feedback Form



# ONE DAY FACULTY DEVELOPMENT PROGRAMME

"Effective Implementation of NEP for Transformation in HEIs