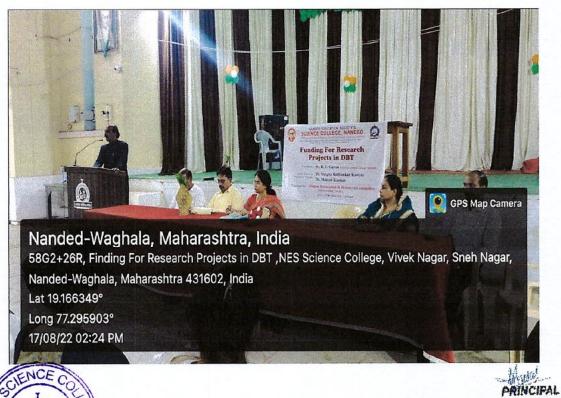

unding For Research Projects in DBT

President: Dr. D. U. Gawai Principal, Science College, Nanded.

Chief Guest & Dr. Sangita Bodhankar Kasture
Resource Person: Dr. Mahesh Kasture

Organized By: Alumni Association & Research Committee
Science College, Nanded.

Date: 17/08/2022 Time: 12:40 pm



SCIENCE COLLEGE, NANDED

(Affiliated to Swami Ramanand Teerth Mararhwada University Planded)

DarpRINCIPAL2022 Science College, Nanded

NOTICE

All the Teaching Staff Members of Senior college are hereby requested to attend a guest lecture on "Funding for Research Projects proposal in DBT" by Dr. Sangita Kasture, Scientist in DBT, New Delhi. On 17/08/2022 at 12.40 PM in Purannalaji Lahoti Auditorium.

OCENCE COLLEGE

Principal
Science College, Nanded











PRINCIPAL Science College, Nanded





leans Callera Nande





PRINCIPAL Science College Nanded







PRINCIPAL

PRINCIPAL Science College, Nanded Science College, Nanded





## **A Report**

## **One Day Faculty Development Programme**

"Effective Implementation of NEP for Transformation in HEIs"

Date: 08/09/2022- (Thursday) Time: 11:30 am

Resource Person:

Dr. D. N. More,

Professor in English, PG Department and Research Centre in English, People's College, Nanded



Internal Quality Assurance Cell

Science College, Nanded (Re-accredited by NAAC with 'A' grade (CGPA 3.38), CPE Status) P.O.Box No. 62, Sneh Nagar, Nanded -431605.

Science College, Nanded



## Organizing Committee:

Dr. B. D. Gachande

Dr. S. R. Pingalkar

Dr. A. S. Bansode

Dr. D. R. Munde

Dr. A.T. Shinde

Dr. Mrs.V. D.Borgaonkar

Dr. K. S. Shillewar