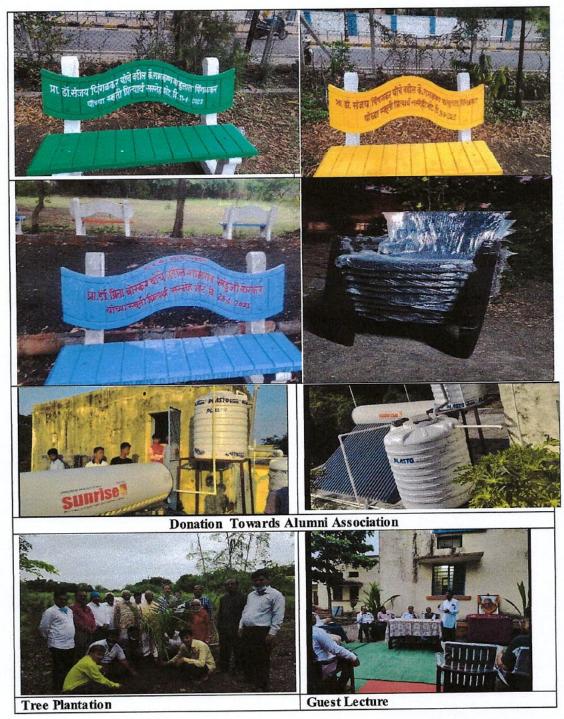

odavari Drugs Vice President Jayant Joglekar and Manager Girish Deshpande conducted interviews.

### Tree Plantation - Alumni Association

#### Alumni Association conducted

- 1. Tree Plantation
- Guest Lecture by Dr. Adinath Ingole, Former Vice-Principal Shri Guru Buddhisami College, Purna, Parbhani.
- 3. Scholarship awards for Meritorious/Needy: for department of Physics sponsored by Shri .Rajeshwarrao Raini

Annual magazine of Alumni Association "The Essence of Science" was released by Hon. Dr. Venkatesh R. Kabde, President, Nanded Education Society's, Nanded, Eventually, the Alumni group was bustling, and magazine featured information on the alma-mater and the alumni association's prosperity

COLLEGE COLLEGE

# Glance of alumni association activities under a cade mic year 2022-23











Campus Placement Drive Organized By Alumnus



Scholars hip awards for Meritorious /Needy





The ESSENCE OF SCIENCE-Magazine