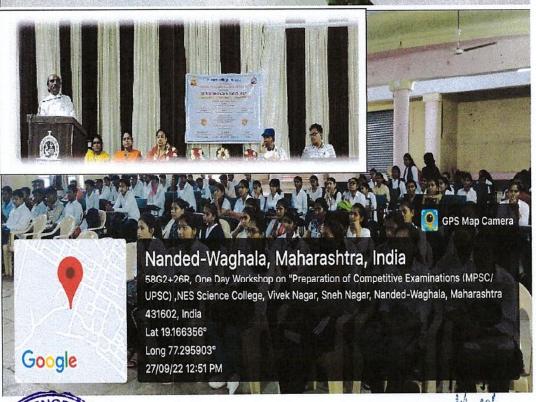

addressed students on the topic "Competitive Examinations and Challenges before Kshirsagar, Trainer. Ashwinkumar Youth' and Mr. Dnyanwardhiny talked on the topic 'Competitive Examination Mental Ability'. Career Guidance and Counseling Cell, Convener Dr. D. R. Munde gave an introduction to this workshop. Respected Principal Dr. D. U. Gawai sir guided students on this occasion. IQAC Co-ordinator Dr. Vibhati Kulkarni was the organizing secretary. Dr. Rekha Wadekar anchored the workshop. Shri. Subhash Galewar and Shri. Ghatge were in attendance for the programme. Ganesh Ghatole, Miss. Vaishnavi Rajurkar, and Shri. Kapure assisted in the successful conduction of the workshop.

The total number of students present was 107 in this workshop.



## Geo-tagged Photographs of the Programme



















PRINCIPAL Science College, Nanded

entral ser

## Feedback:

## Science College, Nanded

IQAC & CAREER GUIDANCE AND PLACEMENT CELL.

One Day Workshop on

"One Day Workshop on Preparation of Competitive Examination (MPSC/UPSC)"

Resource Person: 1) Mrs. Kalpna Jadhav 2) Mr. Ashwinkumar Kshirsagar

Date 27/09/2022

Time: 11:30 am

#### Workshop Feedback Form

Please provide us with your feedback by completing this questionnaire

Presenter Feedback

Please rate the presenter on the following scale 1 low (poor) 5 being high (ExcellentO by encircling an orbit below.

1. The goals of the presentation were clear
1 2 3 4 5 2 3 4 5 4 5 4 5 4 5 5 5 5 5 6. My overall evaluation of the presenter – Excellent
1 2 3 4 5 5 5 6. Were the objectives if the seminar communicated to you?

Were the ob