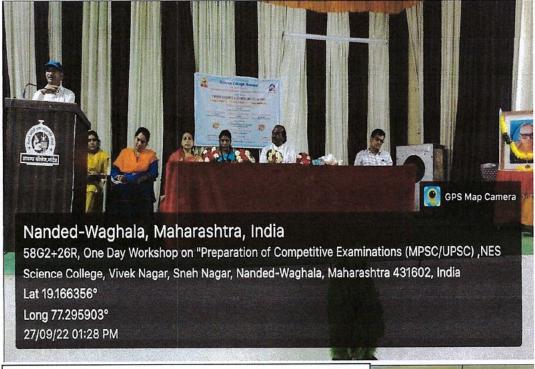

ed addressed students on the topic "Competitive Examinations and Challenges before Kshirsagar, Trainer. Ashwinkumar Youth' and Mr. Dnyanwardhiny talked on the topic 'Competitive Examination Mental Ability'. Career Guidance and Counseling Cell, Convener Dr. D. R. Munde gave an introduction to this workshop. Respected Principal Dr. D. U. Gawai sir guided students on this occasion. IQAC Co-ordinator Dr. Vibhati Kulkarni was the organizing secretary. Dr. Rekha Wadekar anchored the workshop. Shri. Subhash Galewar and Shri. Ghatge were in attendance for the programme. Ganesh Ghatole, Miss. Vaishnavi Rajurkar, and Shri. Kapure assisted in the successful conduction of the workshop.

The total number of students present was 107 in this workshop.



## Geo-tagged Photographs of the Programme



















PRINCIPAL Science College, Nanded

entral ser

## Feedback:

## Science College, Nanded

IQAC & CAREER GUIDANCE AND PLACEMENT CELL.

One Day Workshop on

"One Day Workshop on Preparation of Competitive Examination (MPSC/UPSC)"

Resource Person: 1) Mrs. Kalpna Jadhav 2) Mr. Ashwinkumar Kshirsagar

Date 27/09/2022

Time: 11:30 am

#### Workshop Feedback Form

Please provide us with your feedback by completing this questionnaire

Presenter Feedback

Please rate the presenter on the following scale 1 low (poor) 5 being high (ExcellentO by encircling an orbit below.

1. The goals of the presentation were clear
1 2 3 4 5 2 3 4 5 4 5 4 5 4 5 5 5 5 5 6. My overall evaluation of the presenter – Excellent
1 2 3 4 5 5 5 6. Were the objectives if the seminar communicated to you?

Were the