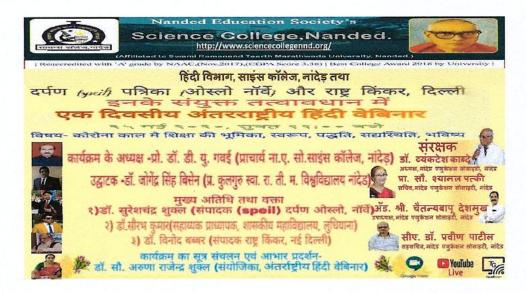

Report

of

One Day national Seminar on

# "Career Opportunities in IPR"

organized by
Internal Quality Assurance Cell
Science College, Nanded

11/09/2021 at 09.10 am

PRINCIPAL Science College, Nanded

# Organized by Internal Quality Assurance Cell (IQAC) NES Science College, Nanded

**Seminar Brochure:** 

# **One Day National Seminar**

On

"Career Opportunities in IPR"

Date: 11 | 09 | 2021

Time: 09.10 am

## Organized by

INTERNAL QUALITY ASSURANCE CELL (IQAC),

# SCIENCE COLLEGE, NANDED

(Re-accredited with "A" grade by NAAC with CGPA 3.38, DST-FIST, CPE Status, Best College Award)

P. O. Box No. 62, Sneh Nagar, Nanded - 431605

Website: www.sciencecollegennd.org Email: principal@sciencecollegennd.org

# 

Hon. Dr. Venkatesh Kabde

(President, Nanded Education Society, Nanded)

Hon, C.A. Dr. Pravin Patil

(Vice-President, Nanded Education Society, Nanded)

Hon. Mrs. Shyamal Patki

(Secretary, Nanded Education Society, Nanded)

Hon. Prafullakumar Agrawal

(Joint- Secretary, Nanded Education Society, Nanded)

# 🔊 Resource Persons 🖎

Dr. Jayashri Aniket Bangali

Head, Department of Electronics, Kaveri College of Arts, Science & Commerce, Pune.

## Dr. M. N. Bheemesh

Hon. Director, NIALS and Senior Advisor, ALMT Legal, Advocates and Solicitors, Bangalore.

Convener: Dr. D. U. Gawai

Principal, Science College, Nanded.

Organizing Secretary: Dr. V. R. Marathe