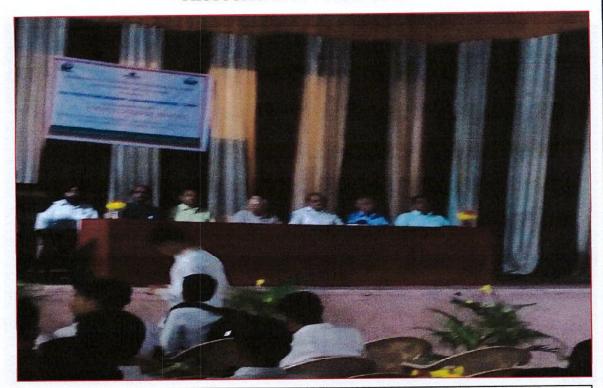

#### **Inaugural Function:**

The One Day National Seminar on "Career Opportunities in IPR" was organized on dated 11/09/2021 at 09.10 am by IQAC, NES Science college, Nanded through Zoom online meeting platform. Chief Inaugurator and President for this program was Hon. Dr. CA Pravin Patil, Vice President Nanded Education Society, Nanded. Along with him, Dr. D. U. Gawai, Principal, NES Science college, Nanded; Chief guest Dr. Jayashree Bangali, Pune and Dr. M. N. Bheemesh, Bangalore and more than 200 participants from all over India were joined either through Zoom meeting app or YouTube live streaming mode for this National Seminar on Career opportunities on IPR.

The Program was started with the virtual welcome of the guests. The anchoring of the program was done by Dr. V. V. Kulkarni, IQAC Coordinator, NES Science College, Nanded.

The brief introduction and objective of the organization of this seminar was given by Dr. V. R. Marathe, Organizing Secretary. He has focused on the need of organization of such type of seminars on IPR.

After this Dr. D. U. Gawai, Principal, NES Science College, Nanded delivered his welcome speech in which he has welcome all the participants and was given the detailed information about the college. He has made aware the participants about all the achievements and facilities provided by the college for the betterment of the students.

The Presidential address was given by Hon. CA Dr. Pravin Patil, Vice-President, Nanded Education Society, Nanded