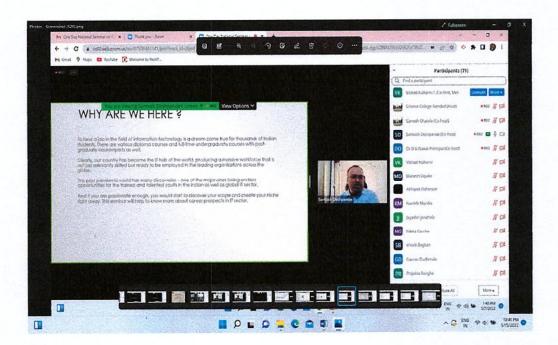

#### **Inaugural Function:**

The One Day National Seminar on "Career Opportunities in IPR" was organized on dated 11/09/2021 at 09.10 am by IQAC, NES Science college, Nanded through Zoom online meeting platform. Chief Inaugurator and President for this program was Hon. Dr. CA Pravin Patil, Vice President Nanded Education Society, Nanded. Along with him, Dr. D. U. Gawai, Principal, NES Science college, Nanded; Chief guest Dr. Jayashree Bangali, Pune and Dr. M. N. Bheemesh, Bangalore and more than 200 participants from all over India were joined either through Zoom meeting app or YouTube live streaming mode for this National Seminar on Career opportunities on IPR.

# Glimpse of Zoom Platform