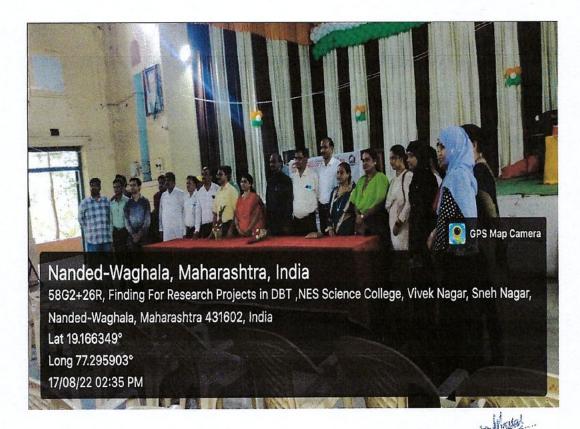

cts in DBT

President: Dr. D. U. Gawai Principal, Science College, Nanded.

Chief Guest & Dr. Sangita Bodhankar Kasture
Resource Person: Dr. Mahesh Kasture

Organized By: Alumni Association & Research Committee
Science College, Nanded.

Date: 17/08/2022 Time: 12:40 pm



SCIENCE COLLEGE, NANDED

(Affiliated to Swami Ramanand Teerth Mararhwada University Planded)

DarpRINCIPAL2022 Science College, Nanded

NOTICE

All the Teaching Staff Members of Senior college are hereby requested to attend a guest lecture on "Funding for Research Projects proposal in DBT" by Dr. Sangita Kasture, Scientist in DBT, New Delhi. On 17/08/2022 at 12.40 PM in Purannalaji Lahoti Auditorium.

OCENCE COLLEGE

Principal
Science College, Nanded











PRINCIPAL Science College, Nanded





leans Callera Nande





PRINCIPAL Science College Nanded







PRINCIPAL

PRINCIPAL Science College, Nanded Science College, Nanded





## **A Report**

## **One Day Faculty Development Programme**

"Effective Implementation of NEP for Transformation in HEIs"

Date: 08/09/2022- (Thursday) Time: 11:30 am

Resource Person:

Dr. D. N. More,

Professor in English, PG Department and Research Centre in English, People's College, Nanded



Internal Quality Assurance Cell

Science College, Nanded (Re-accredited by NAAC with 'A' grade (CGPA 3.38), CPE Status) P.O.Box No. 62, Sneh Nagar, Nanded -431605.

Science College, Nanded



## Organizing Committee:

Dr. B. D. Gachande

Dr. S. R. Pingalkar

Dr. A. S. Bansode

Dr. D. R. Munde

Dr. A.T. Shinde

Dr. Mrs.V. D.Borgaonkar

Dr. K. S. Shillewar

Dr. R. A. Muneshwar

Dr.