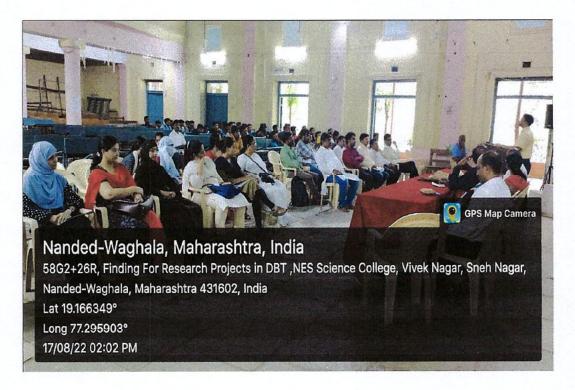

Funding For Research Projects in DBT

President: Dr. D. U. Gawai Principal, Science College, Nanded.

Chief Guest & Dr. Sangita Bodhankar Kasture
Resource Person: Dr. Mahesh Kasture

Organized By: Alumni Association & Research Committee
Science College, Nanded.

Date: 17/08/2022 Time: 12:40 pm



SCIENCE COLLEGE, NANDED

(Affiliated to Swami Ramanand Teerth Mararhwada University Planded)

DarpRINCIPAL2022 Science College, Nanded

NOTICE

All the Teaching Staff Members of Senior college are hereby requested to attend a guest lecture on "Funding for Research Projects proposal in DBT" by Dr. Sangita Kasture, Scientist in DBT, New Delhi. On 17/08/2022 at 12.40 PM in Purannalaji Lahoti Auditorium.

OCENCE COLLEGE

Principal
Science College, Nanded











PRINCIPAL Science College, Nanded





leans Callera Nande





PRINCIPAL Science College Nanded







PRINCIPAL

PRINCIPAL Science College, Nanded Science College, Nanded





## **A Report**

## **One Day Faculty Development Programme**

"Effective Implementation of NEP for Transformation in HEIs"

Date: 08/09/2022- (Thursday) Time: 11:30 am

Resource Person:

Dr. D. N. More,

Professor in English, PG Department and Research Centre in English, People's College, Nanded



Internal Quality Assurance Cell

Science College, Nanded (Re-accredited by NAAC with 'A' grade (CGPA 3.38), CPE Status) P.O.Box No. 62, Sneh Nagar, Nanded -431605.

Science College, Nanded



## Organizing Committee:

Dr. B. D. Gachande

Dr. S. R. Pingalkar

Dr. A. S. Bansode

Dr. D. R. Munde

Dr. A.T. Shinde

Dr. Mrs.V. D.Borgaonkar

Dr. K. S. Shillewar