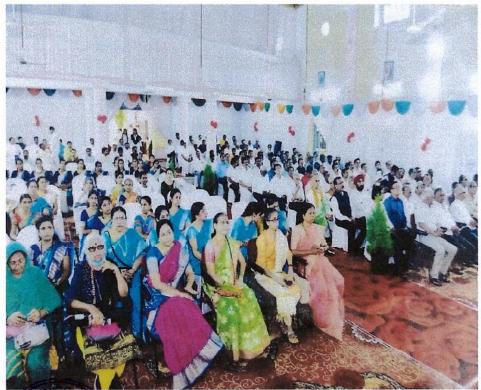

#### **Inaugural Function:**

The One Day National Seminar on "Career Opportunities in IPR" was organized on dated 11/09/2021 at 09.10 am by IQAC, NES Science college, Nanded through Zoom online meeting platform. Chief Inaugurator and President for this program was Hon. Dr. CA Pravin Patil, Vice President Nanded Education Society, Nanded. Along with him, Dr. D. U. Gawai, Principal, NES Science college, Nanded; Chief guest Dr. Jayashree Bangali, Pune and Dr. M. N. Bheemesh, Bangalore and more than 200 participants from all over India were joined either through Zoom meeting app or YouTube live streaming mode for this National Seminar on Career opportunities on IPR.

The Program was started with the virtual welcome of the guests. The anchoring of the program was done by Dr. V. V. Kulkarni, IQAC Coordinator, NES Science College, Nanded.

The brief introduction and objective of the organization of this seminar was given by Dr. V. R. Marathe, Organizing Secretary. He has focused on the need of organization of such type of seminars on IPR.