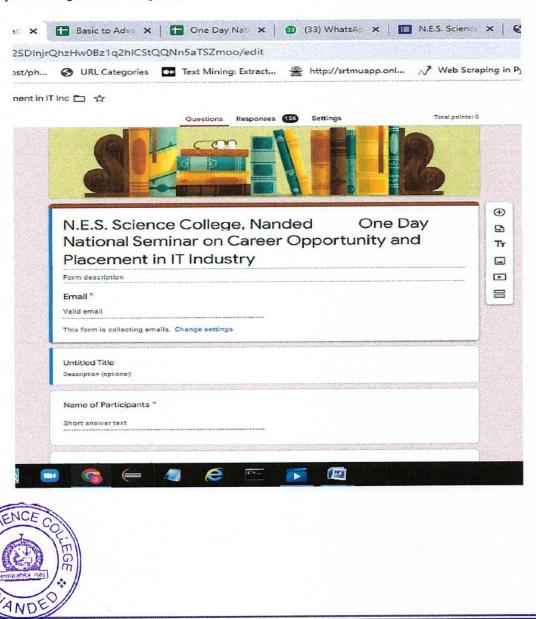

# **Call for Participation**

The Organizing committee has shared the Google form link of registration to all students, Faculty members of different colleges. They also provided information about registration process through WhatsApp and telegram group by sharing broacher on the different groups. The 156 participants are registered for this one day seminar.

#### Registration link for the program:

https://forms.gle/Zf7k9X39gwhQ5WoXA