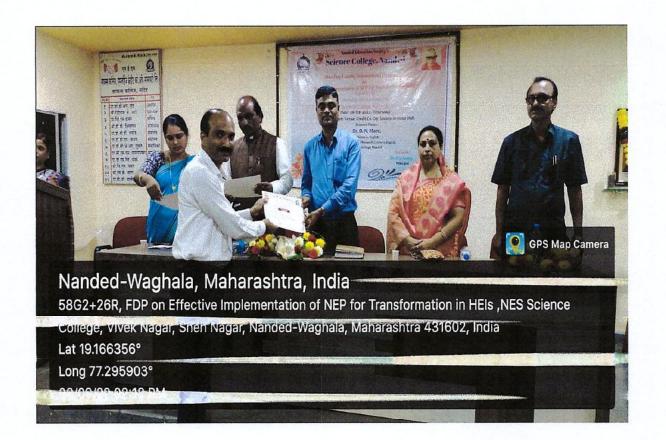

s celebrated on this occasion by felicitating all the respected teachers.



### Geo-tagged Photographs of the Programme



















### Nanded-Waghala, Maharashtra, India

College, Vivek Nagar, Sneh Nagar, Nanded-Waghala, Maharashtra 431602, India

Lat 19.166356° Long 77.295903°

-09/00/22 01:14 DNA











## Nanded-Waghala, Maharashtra, India

Effective Involvmentation of NEP for Transformation in HEIs ,NES Science

College, Vivek Nagar, Sneh Nagar, Nanded-Waghala, Maharashtra 431602, India Lat 19.166356°

770050000

08/09/22 01:41 PM



## Nanded-Waghala, Maharashtra, India

58G2+26R, FDP on Effective Implementation of NEP for Transformation in HEIs. NES Science

College, Vivek Nagar, Sneh Nagar, Nanded-Waghala, Maharashtra 431602, India

Long 77.295903° 08/09/22 02:18 PM







## Feedback Form



# ONE DAY FACULTY DEVELOPMENT PROGRAMME

"Effective Implementation of NEP for Transformation in HEIs"

08th September, 2022 Organized by

Internal Quality Assurance Cell

## SCIENCE COLLEGE, NANDED.

|    | Name of the delegate: D | USIONSML_ | Kishu   | R G                   | ukwad                           |      |
|----|-------------------------|-----------|---------|-----------------------|---------------------------------|------|
|    | Address (Official):     | suence    | Colleg  | e, Nor                | rdral                           |      |
|    | Residential:            |           |         |                       |                                 |      |
|    | Mob. No. 992329         | SSST      | Co      | ntact No.             | )