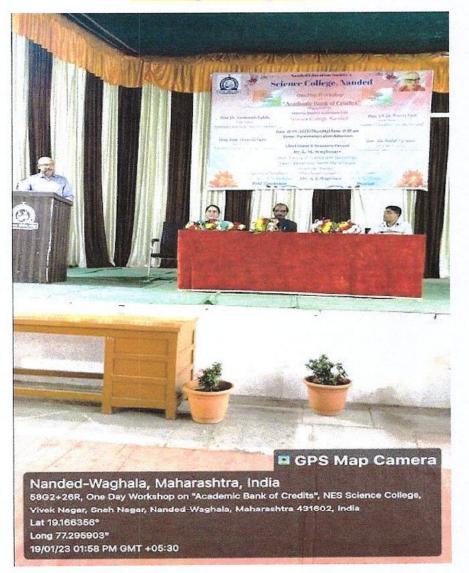

## A Report

One Day Workshop on "Academic Bank of Credits" was organized on D. 19/01/2023. The aim of this workshop was to make students aware about academic bank of credits and to help them to open their accounts in ABC. The main purpose of this workshop was to acquaint students with academic flexibility available for them due to NEP 2020. Chief guests for the function were Prof. Dr. D. N. More, Professor in English, PG Department and Research Centre in English, People's College, Nanded (Academic Council Member of SRTM University, Nanded and Dr. Mahesh Kulkarni, Nodal Officer, National Education Policy, (Academic Bank of Credit), Swami Ramanand Teerth Marathwada University, Nanded. In this workshop Dr. D. N. More gave information to students about Academic Bank of Credits. He focused on objectives of National Education Policy and would be changes in the Indian education system. Dr. Mahesh Kulkarni gave practical information to open the account in ABC.

Dr. D. U. Gawai, Principal, Science College, Nanded chaired the event. Dr. L. P. Shinde, Vice-Principal, Dr. D. R. Munde, Dr. K. S. Shillewar, Dr. V. B. Chavan, Dr. V. R. Marathe, Dr. U. S. Patki, Mr. Kartik Jadhav, was present for this function. Dr. Mrs. V. V. Kulkarni, IQAC Co-oridnator was organizing secretary. Dr. K. R. Gaikwad proposed the vote of thanks. Total students present for the workshop were 140.

## Geo-tag Photographs

Made