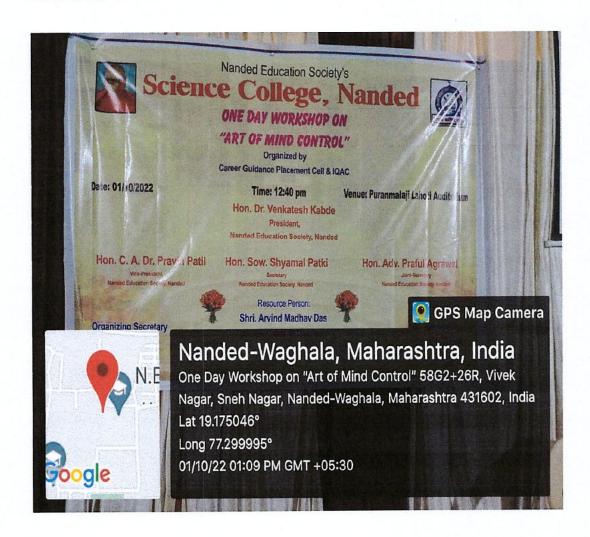

# One Day Workshop

on

# "Academic Bank of Credits"

Date: 19th January, 2023

Time: 11:30 a.m.

Venue: Puranmalaji Lahoti Auditorium

#### **Resource Persons**

#### Prof. Dr. D. N. More

Professor in English,
PG Department and Research Centre in English,
People's College, Nanded

#### Dr. Mahesh Kulkarni

Nodal Officer,
National Education Policy,
(Academic Bank of Credit),
Swami Ramanand Teerth Marathwada University, Nanded

Organized by

Internal Quality Assurance Cell,
N.E.S. SCIENCE COLLEGE, NANDED

Timo: 11:30 a.m.

Vonue: Puranmalji Laheti

Auditorium

N.E.S. Science College,

Nanded-431605