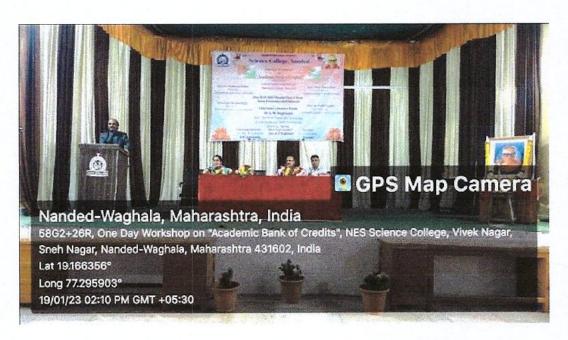

## A Report

One Day Workshop on "Academic Bank of Credits" was organized on D. 19/01/2023. The aim of this workshop was to make students aware about academic bank of credits and to help them to open their accounts in ABC. The main purpose of this workshop was to acquaint students with academic flexibility available for them due to NEP 2020. Chief guests for the function were Prof. Dr. D. N. More, Professor in English, PG Department and Research Centre in English, People's College, Nanded (Academic Council Member of SRTM University, Nanded and Dr. Mahesh Kulkarni, Nodal Officer, National Education Policy, (Academic Bank of Credit), Swami Ramanand Teerth Marathwada University, Nanded. In this workshop Dr. D. N. More gave information to students about Academic Bank of Credits. He focused on objectives of National Education Policy and would be changes in the Indian education system. Dr. Mahesh Kulkarni gave practical information to open the account in ABC.

Dr. D. U. Gawai, Principal, Science College, Nanded chaired the event. Dr. L. P. Shinde, Vice-Principal, Dr. D. R. Munde, Dr. K. S. Shillewar, Dr. V. B. Chavan, Dr. V. R. Marathe, Dr. U. S. Patki, Mr. Kartik Jadhav, was present for this function. Dr. Mrs. V. V. Kulkarni, IQAC Co-oridnator was organizing secretary. Dr. K. R. Gaikwad proposed the vote of thanks. Total students present for the workshop were 140.