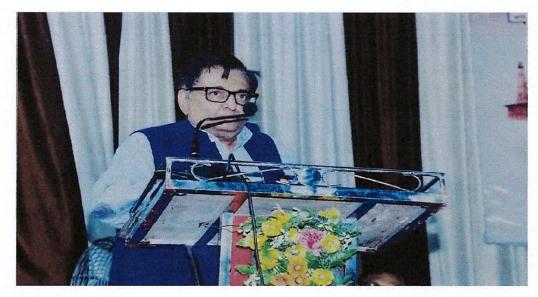

#### **Inaugural Function:**

The One Day National Seminar on "Career Opportunities in IPR" was organized on dated 11/09/2021 at 09.10 am by IQAC, NES Science college, Nanded through Zoom online meeting platform. Chief Inaugurator and President for this program was Hon. Dr. CA Pravin Patil, Vice President Nanded Education Society, Nanded. Along with him, Dr. D. U. Gawai, Principal, NES Science college, Nanded; Chief guest Dr. Jayashree Bangali, Pune and Dr. M. N. Bheemesh, Bangalore and more than 200 participants from all over India were joined either through Zoom meeting app or YouTube live streaming mode for this National Seminar on Career opportunities on IPR.

The Presidential address was given by Hon. CA Dr. Pravin Patil, Vice-President, Nanded Education Society, Nanded