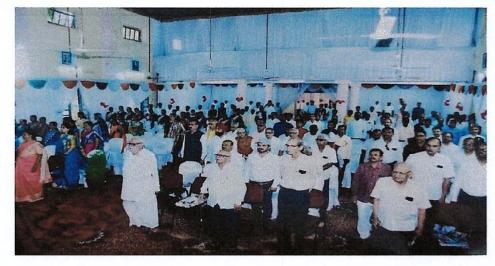

# **Inauguration Function Report**

The program was initiated on the Zoom meeting on the occasion of "Azadi ka Amrut Mohotsav". This program has been conducted by Nanded Education Society, Nanded. The program has started with beautiful anchoring done by Miss. Aditi Chamalwar and Mr. Subodh Kavathekar.

The program commenced by paying homage to Poojya Swami Ramanand Teerth, Founder and Chairman, Nanded Education society's, by lighting of lamp and offering floral tribute, and followed by welcome of all Patrons of Nanded Education Society's Nanded.