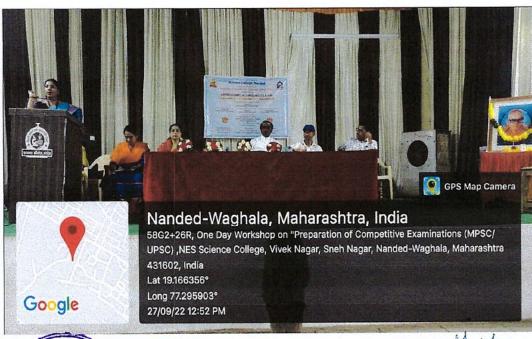

Nanded addressed students on the topic "Competitive Examinations and Challenges before Kshirsagar, Trainer. Ashwinkumar Youth' and Mr. Dnyanwardhiny talked on the topic 'Competitive Examination Mental Ability'. Career Guidance and Counseling Cell, Convener Dr. D. R. Munde gave an introduction to this workshop. Respected Principal Dr. D. U. Gawai sir guided students on this occasion. IQAC Co-ordinator Dr. Vibhati Kulkarni was the organizing secretary. Dr. Rekha Wadekar anchored the workshop. Shri. Subhash Galewar and Shri. Ghatge were in attendance for the programme. Ganesh Ghatole, Miss. Vaishnavi Rajurkar, and Shri. Kapure assisted in the successful conduction of the workshop.

The total number of students present was 107 in this workshop.



## Geo-tagged Photographs of the Programme



















PRINCIPAL Science College, Nanded

entral ser

## Feedback:

## Science College, Nanded

IQAC & CAREER GUIDANCE AND PLACEMENT CELL.

One Day Workshop on

"One Day Workshop on Preparation of Competitive Examination (MPSC/UPSC)"

Resource Person: 1) Mrs. Kalpna Jadhav 2) Mr. Ashwinkumar Kshirsagar

Date 27/09/2022

Time: 11:30 am

#### Workshop Feedback Form

Please provide us with your feedback by completing this questionnaire

Presenter Feedback

Please rate the presenter on the following scale 1 low (poor) 5 being high (ExcellentO by encircling an orbit below.

1. The goals of the presentation were clear
1 2 3 4 5 2 3 4 5 4 5 4 5 4 5 5 5 5 5 6. My overall evaluation of the presenter – Excellent
1 2 3 4 5 5 5 6. Were the objectives if the seminar communicated to you?

Were