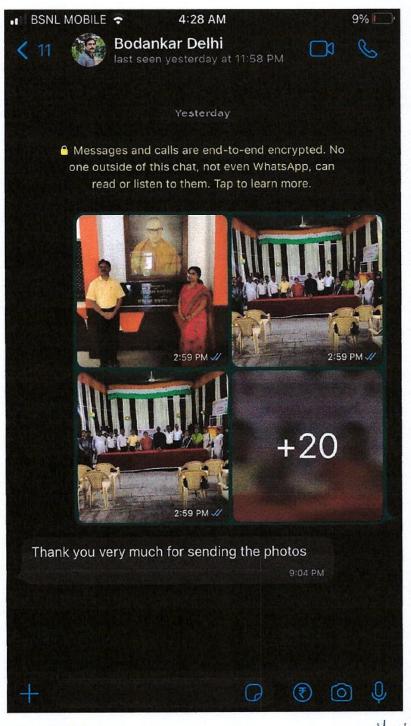

#### **Inaugural Function:**

The One Day National Seminar on "Career Opportunities in IPR" was organized on dated 11/09/2021 at 09.10 am by IQAC, NES Science college, Nanded through Zoom online meeting platform. Chief Inaugurator and President for this program was Hon. Dr. CA Pravin Patil, Vice President Nanded Education Society, Nanded. Along with him, Dr. D. U. Gawai, Principal, NES Science college, Nanded; Chief guest Dr. Jayashree Bangali, Pune and Dr. M. N. Bheemesh, Bangalore and more than 200 participants from all over India were joined either through Zoom meeting app or YouTube live streaming mode for this National Seminar on Career opportunities on IPR.

The Program was started with the virtual welcome of the guests. The anchoring of the program was done by Dr. V. V. Kulkarni, IQAC Coordinator, NES Science College, Nanded.

The brief introduction and objective of the organization of this seminar was given by Dr. V. R. Marathe, Organizing Secretary. He has focused on the need of organization of such type of seminars on IPR.