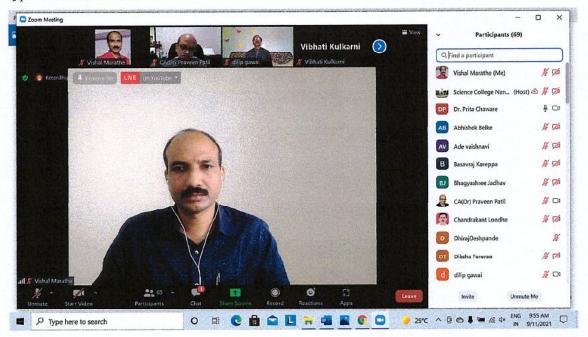

#### **Inaugural Function:**

The One Day National Seminar on "Career Opportunities in IPR" was organized on dated 11/09/2021 at 09.10 am by IQAC, NES Science college, Nanded through Zoom online meeting platform. Chief Inaugurator and President for this program was Hon. Dr. CA Pravin Patil, Vice President Nanded Education Society, Nanded. Along with him, Dr. D. U. Gawai, Principal, NES Science college, Nanded; Chief guest Dr. Jayashree Bangali, Pune and Dr. M. N. Bheemesh, Bangalore and more than 200 participants from all over India were joined either through Zoom meeting app or YouTube live streaming mode for this National Seminar on Career opportunities on IPR.

The Program was started with the virtual welcome of the guests. The anchoring of the program was done by Dr. V. V. Kulkarni, IQAC Coordinator, NES Science College, Nanded.

The brief introduction and objective of the organization of this seminar was given by Dr. V. R. Marathe, Organizing Secretary. He has focused on the need of organization of such type of seminars on IPR.