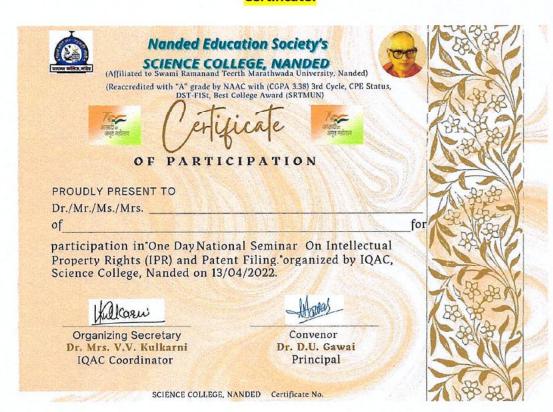

#### Certificate of the National Seminar:

# SCIENCE COLLEGE, NANDED.

(Affiliated to Swami Ramanand Teerth Marathwada University, Nanded) (Reaccredited with "A" grade by NAAC with (CGPA 3.38) 3rd Cycle, CPE Status, DST - FIST, NIRF Ranking-72 (Year - 2017), Best College Award (SRTMUN)

# ONE DAY NATIONAL SEMINAR ON "CAREER OPPORTUNITIES IN IPR"

This is to certify that Mr./Ms./Dr. Dr. Vibhati Vasantrao Kulkarni

Science College, Nanded

has participated in One Day National Seminar On "Career Opportunities in IPR" at N.E.S. Science College, Nanded held on 11 September, 2021.

Dr. Mrs. V. V. Kulkarni IQAC, Co-Ordinator Joint Organizing Secretary

Dr. K. R. Gaikwad Assistant Professor Joint Organizing Secretary Dr. D. U. Gawai Principal Convener

PRINCIPAL Science College, Nanded