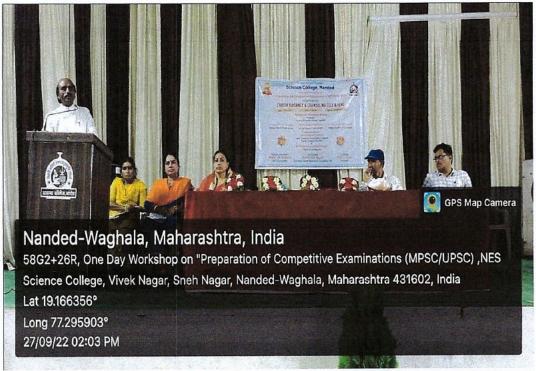

ressed students on the topic "Competitive Examinations and Challenges before Kshirsagar, Trainer. Ashwinkumar Youth' and Mr. Dnyanwardhiny talked on the topic 'Competitive Examination Mental Ability'. Career Guidance and Counseling Cell, Convener Dr. D. R. Munde gave an introduction to this workshop. Respected Principal Dr. D. U. Gawai sir guided students on this occasion. IQAC Co-ordinator Dr. Vibhati Kulkarni was the organizing secretary. Dr. Rekha Wadekar anchored the workshop. Shri. Subhash Galewar and Shri. Ghatge were in attendance for the programme. Ganesh Ghatole, Miss. Vaishnavi Rajurkar, and Shri. Kapure assisted in the successful conduction of the workshop.

The total number of students present was 107 in this workshop.



## Geo-tagged Photographs of the Programme



















PRINCIPAL Science College, Nanded

entral ser

## Feedback:

## Science College, Nanded

IQAC & CAREER GUIDANCE AND PLACEMENT CELL.

One Day Workshop on

"One Day Workshop on Preparation of Competitive Examination (MPSC/UPSC)"

Resource Person: 1) Mrs. Kalpna Jadhav 2) Mr. Ashwinkumar Kshirsagar

Date 27/09/2022

Time: 11:30 am

#### Workshop Feedback Form

Please provide us with your feedback by completing this questionnaire

Presenter Feedback

Please rate the presenter on the following scale 1 low (poor) 5 being high (ExcellentO by encircling an orbit below.

1. The goals of the presentation were clear
1 2 3 4 5 2 3 4 5 4 5 4 5 4 5 5 5 5 5 6. My overall evaluation of the presenter – Excellent
1 2 3 4 5 5 5 6. Were the objectives if the seminar communicated to you?

Were the object