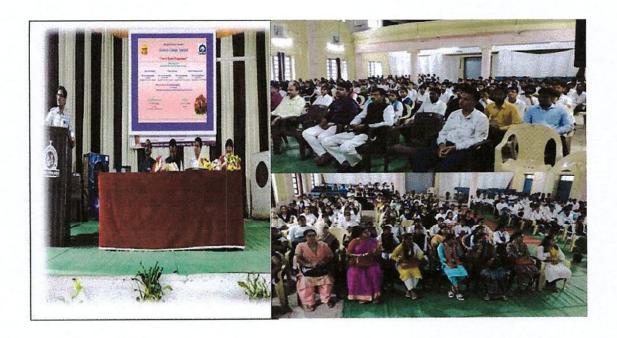

#### **Inaugural Function:**

The One Day National Seminar on "Career Opportunities in IPR" was organized on dated 11/09/2021 at 09.10 am by IQAC, NES Science college, Nanded through Zoom online meeting platform. Chief Inaugurator and President for this program was Hon. Dr. CA Pravin Patil, Vice President Nanded Education Society, Nanded. Along with him, Dr. D. U. Gawai, Principal, NES Science college, Nanded; Chief guest Dr. Jayashree Bangali, Pune and Dr. M. N. Bheemesh, Bangalore and more than 200 participants from all over India were joined either through Zoom meeting app or YouTube live streaming mode for this National Seminar on Career opportunities on IPR.

The Program was started with the virtual welcome of the guests. The anchoring of the program was done by Dr. V. V. Kulkarni, IQAC Coordinator, NES Science College, Nanded.

The brief introduction and objective of the organization of this seminar was given by Dr. V. R. Marathe, Organizing Secretary. He has focused on the need of organization of such type of seminars on IPR.

After this Dr. D. U. Gawai, Principal, NES Science College, Nanded delivered his welcome speech in which he has welcome all the participants and was given the detailed information about the college. He has made aware the participants about all the achievements and facilities provided by the college for the betterment of the students.

The Presidential address was given by Hon. CA Dr. Pravin Patil, Vice-President, Nanded Education Society, Nanded