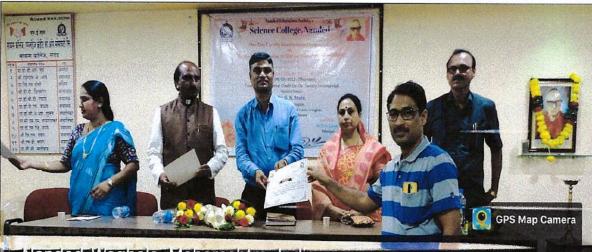

#### **Inaugural Function:**

The One Day National Seminar on "Career Opportunities in IPR" was organized on dated 11/09/2021 at 09.10 am by IQAC, NES Science college, Nanded through Zoom online meeting platform. Chief Inaugurator and President for this program was Hon. Dr. CA Pravin Patil, Vice President Nanded Education Society, Nanded. Along with him, Dr. D. U. Gawai, Principal, NES Science college, Nanded; Chief guest Dr. Jayashree Bangali, Pune and Dr. M. N. Bheemesh, Bangalore and more than 200 participants from all over India were joined either through Zoom meeting app or YouTube live streaming mode for this National Seminar on Career opportunities on IPR.

The Program was started with the virtual welcome of the guests. The anchoring of the program was done by Dr. V. V. Kulkarni, IQAC Coordinator, NES Science College, Nanded.

The brief introduction and objective of the organization of this seminar was given by Dr. V. R. Marathe, Organizing Secretary. He has focused on the need of organization of such type of seminars on IPR.

After this Dr. D. U. Gawai, Principal, NES Science College, Nanded delivered his welcome speech in which he has welcome all the participants and was given the detailed information about the college. He has made aware the participants about all the achievements and facilities provided by the college for the betterment of the students.

The Presidential address was given by Hon. CA Dr. Pravin Patil, Vice-President, Nanded Education Society, Nanded

## Geo-tag Photographs

Made