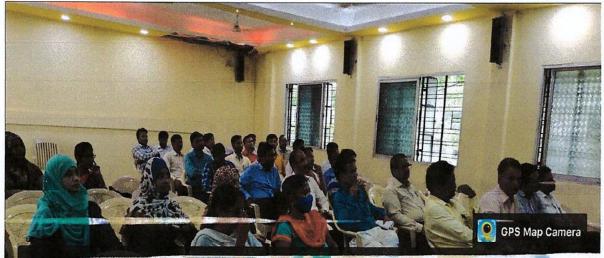

#### **Inaugural Function:**

The One Day National Seminar on "Career Opportunities in IPR" was organized on dated 11/09/2021 at 09.10 am by IQAC, NES Science college, Nanded through Zoom online meeting platform. Chief Inaugurator and President for this program was Hon. Dr. CA Pravin Patil, Vice President Nanded Education Society, Nanded. Along with him, Dr. D. U. Gawai, Principal, NES Science college, Nanded; Chief guest Dr. Jayashree Bangali, Pune and Dr. M. N. Bheemesh, Bangalore and more than 200 participants from all over India were joined either through Zoom meeting app or YouTube live streaming mode for this National Seminar on Career opportunities on IPR.

## Geo-tag Photographs

Made