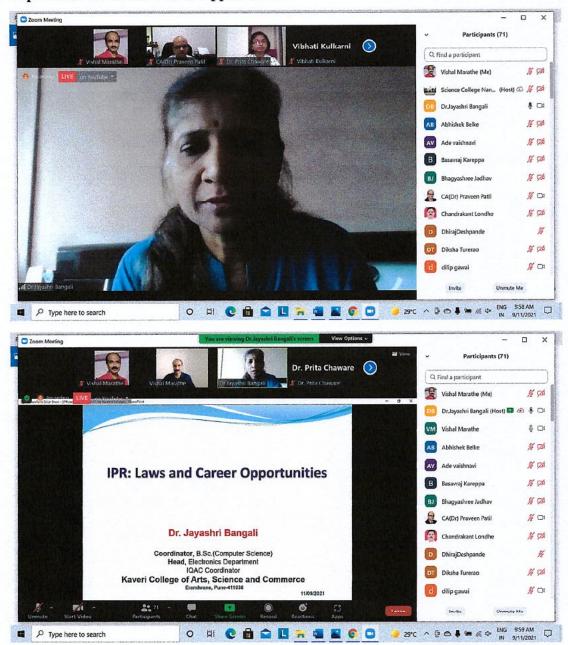

Topic: "IPR: Laws and Career Opportunities"

11.05 am to 12.30 pm : Lecture-II:- Dr. Bheemesh, Director,
NIALS and Senior Advisor, ALMT Legal, Advocates and Solicitors,
Bangalore.

Topic: "Intellectual Property Right: An Overview"

Guest Lecture-I: Dr. Jayashri Aniket Bangali, Head, Department of Electronics, Kaveri College of Arts, Science & Commerce, Pune

Topic: IPR: Laws and Career Opportunities

She has given an excellent resource talk which includes the basic aspects of IPR, Patents, Trademarks, copyright and trade secrets. She has also focused on different Patent laws, types of patent applications, procedure for getting grant of patent in India and Licencing of the location of the location

sectors. She has also given information about IPR consultant, IPR agent and Patent attorney. This lecture was really important for the student participants.