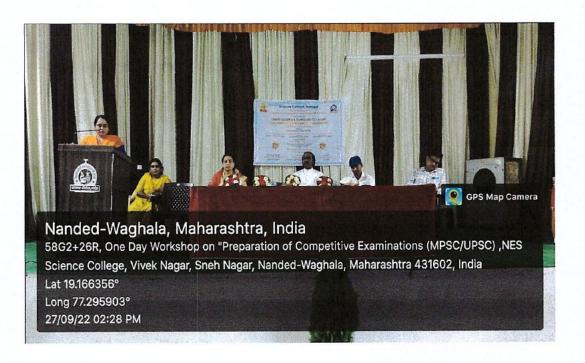

, Nanded addressed students on the topic "Competitive Examinations and Challenges before Kshirsagar, Trainer. Ashwinkumar Youth' and Mr. Dnyanwardhiny talked on the topic 'Competitive Examination Mental Ability'. Career Guidance and Counseling Cell, Convener Dr. D. R. Munde gave an introduction to this workshop. Respected Principal Dr. D. U. Gawai sir guided students on this occasion. IQAC Co-ordinator Dr. Vibhati Kulkarni was the organizing secretary. Dr. Rekha Wadekar anchored the workshop. Shri. Subhash Galewar and Shri. Ghatge were in attendance for the programme. Ganesh Ghatole, Miss. Vaishnavi Rajurkar, and Shri. Kapure assisted in the successful conduction of the workshop.

The total number of students present was 107 in this workshop.



## Geo-tagged Photographs of the Programme



















PRINCIPAL Science College, Nanded

entral ser

## Feedback:

## Science College, Nanded

IQAC & CAREER GUIDANCE AND PLACEMENT CELL.

One Day Workshop on

"One Day Workshop on Preparation of Competitive Examination (MPSC/UPSC)"

Resource Person: 1) Mrs. Kalpna Jadhav 2) Mr. Ashwinkumar Kshirsagar

Date 27/09/2022

Time: 11:30 am

#### Workshop Feedback Form

Please provide us with your feedback by completing this questionnaire

Presenter Feedback

Please rate the presenter on the following scale 1 low (poor) 5 being high (ExcellentO by encircling an orbit below.

1. The goals of the presentation were clear
1 2 3 4 5 2 3 4 5 4 5 4 5 4 5 5 5 5 5 6. My overall evaluation of the presenter – Excellent
1 2 3 4 5 5 5 6. Were the objectives if the seminar communicated to you?

Wer