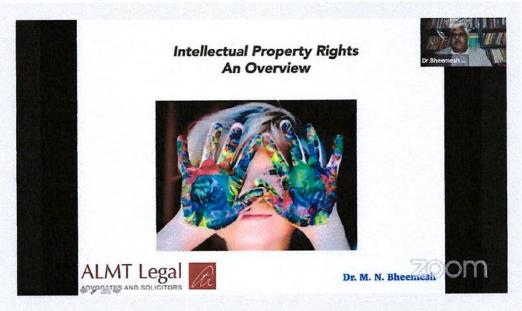

#### **Technical Session-II:**

Introduction of the speaker -Dr. M N Bheemesh was given by Dr. D. R. Munde, Professor in Chemistry, NES Science College, Nanded

Guest Lecture-II: Dr. M N Bheemesh, Director, NIALS and Senior Advisor, ALMT Legal, Advocates and Solicitors, Bangalore

Topic: Intellectual Property Right: An overview

One Day National Seminar on Career Opportunities in IPR

Dr. M. N. Bheemesh has given his talk on Intellectual Property Right: An Overview. He has a very different and unique style of delivering lectures. He has used so many video clips for the better understanding of his lecture. He has also covered all the basic aspects regarding Intellectual Property Right. While teaching IPR, he has given common examples related to our day-to-day life so that participants grasp the topic very easily.