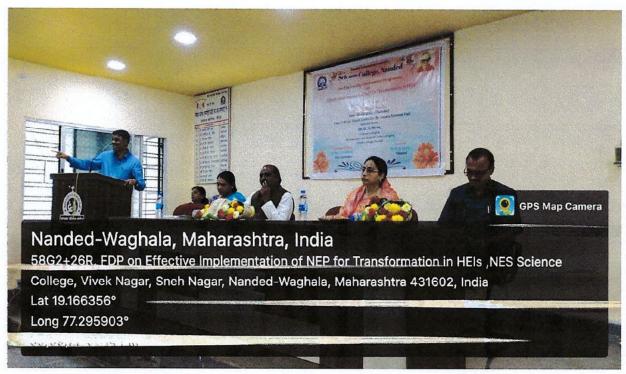

ive "Implementation of NEP for Transformation in Higher Education Institutions".

Principal Dr. D. U. Gawai was the president and convener of the programme. Vice Principal Dr. Aruna Shukla and all heads of the department were present for the programme. IQAC Coordinator Dr. Mrs. V. V. Kulkarni was the Organizing Secretary of the programme. Dr. V.R. Marathe and Dr. Prita Borkar were Joint Secretary of the programme.

Total number of the faculty participation in the programme were 47, the feedback was taken. The certificates were distributed at the end. Mrs. Shilpa Emekar lecturer in Sanskrit anchored the programme marvelously.

As per notification of UGC "Teachers Day" was celebrated on this occasion by felicitating all the respected teachers.



### Geo-tagged Photographs of the Programme



















### Nanded-Waghala, Maharashtra, India

College, Vivek Nagar, Sneh Nagar, Nanded-Waghala, Maharashtra 431602, India

Lat 19.166356° Long 77.295903°

-09/00/22 01:14 DNA











## Nanded-Waghala, Maharashtra, India

Effective Involvmentation of NEP for Transformation in HEIs ,NES Science

College, Vivek Nagar, Sneh Nagar, Nanded-Waghala, Maharashtra 431602, India Lat 19.166356°

770050000

08/09/22 01:41 PM



## Nanded-Waghala, Maharashtra, India

58G2+26R, FDP on Effective Implementation of NEP for Transformation in HEIs. NES Science

College, Vivek Nagar, Sneh Nagar, Nanded-Waghala, Maharashtra 431602, India

Long 77.295903° 08/09/22 02:18 PM







## Feedback Form



# ONE DAY FACULTY DEVELOPMENT PROGRAMME

"Effective Implementation of NEP for Transformation in HE