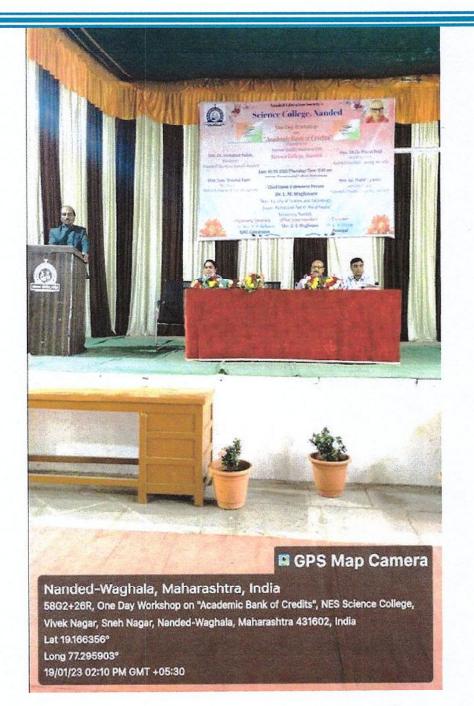

## A Report

One Day Workshop on "Academic Bank of Credits" was organized on D. 19/01/2023. The aim of this workshop was to make students aware about academic bank of credits and to help them to open their accounts in ABC. The main purpose of this workshop was to acquaint students with academic flexibility available for them due to NEP 2020. Chief guests for the function were Prof. Dr. D. N. More, Professor in English, PG Department and Research Centre in English, People's College, Nanded (Academic Council Member of SRTM University, Nanded and Dr. Mahesh Kulkarni, Nodal Officer, National Education Policy, (Academic Bank of Credit), Swami Ramanand Teerth Marathwada University, Nanded. In this workshop Dr. D. N. More gave information to students about Academic Bank of Credits. He focused on objectives of National Education Policy and would be changes in the Indian education system. Dr. Mahesh Kulkarni gave practical information to open the account in ABC.

Dr. D. U. Gawai, Principal, Science College, Nanded chaired the event. Dr. L. P. Shinde, Vice-Principal, Dr. D. R. Munde, Dr. K. S. Shillewar, Dr. V. B. Chavan, Dr. V. R. Marathe, Dr. U. S. Patki, Mr. Kartik Jadhav, was present for this function. Dr. Mrs. V. V. Kulkarni, IQAC Co-oridnator was organizing secretary. Dr. K. R. Gaikwad proposed the vote of thanks. Total students present for the workshop were 140.