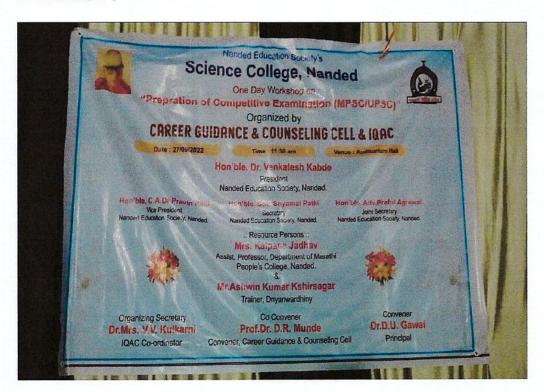

rovide necessary information to the students for preparation of competitive examinations.
- To inspire the students for self employment.
- To identify and motivate the students of weaker sections of society to train them to choose a proper career.
- To help young generation to gain competencies required for taking decisions and setting their goals.
- To help students tackling their problems arising out of their background and weaknesses.
- To organize workshops and seminars for career guidance.

#### Organizing Committee:

Dr. B. D. Gachande

Dr. S. R. Pingalkar

Dr. A. S. Bansode

Dr. A. T. Shinde

Dr. V. D. Borgaonkar

Dr. K. S. Shillewar

Dr. R. A. Muneshwar

Dr. P. R. Kulkarni

Dr. K. R. Gaikwad

Dr. P. M. Patil

Dr. M. M. V. Baig

Dr. Rekha Wadekar

Shri. Gautam Waghmare

## Banner:





## **Notice:**

Date: 26/09/2022

#### Notice

All the students of UG and PG are informed to attend the One Day Workshop on "Preparation of Competitive Examination (MPSC/UPSC)" going to be organized by Career Guidance and Counseling Cell and IQAC, Science College, Nanded, on D. 27/09/2022.

Resource Person: 1. Mrs. Kalpna Jadhav- Competitive
Examinations and Challenges before
Youth
2. Mr. Ashwinkumar KshirsagarCompetitive Examination Mental

Ability

Time: 11:30 am

Venue: Puranmalaji Lahoti Auditorium,





Principal Science College, Nanded

## **Registration:**

| One Day Workshop on  "Deeparation of Competitive Examination 27 BS SY Prawin Isallan 3356 615408 40 BS SY Prawin Isallan 3356 615408 40 BS SY Prangy Dangse 9588441036 41) BS SY Prangy Narwade 9021316965 42) BS SY Shaikh Mah