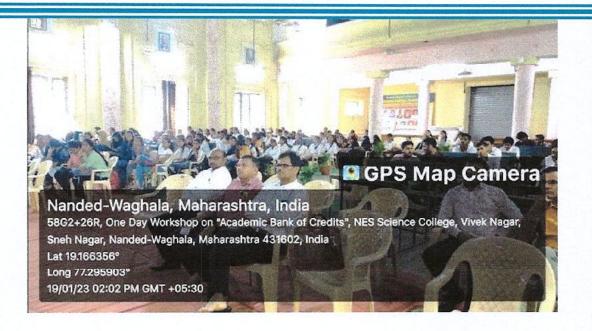

## A Report

One Day Workshop on "Academic Bank of Credits" was organized on D. 19/01/2023. The aim of this workshop was to make students aware about academic bank of credits and to help them to open their accounts in ABC. The main purpose of this workshop was to acquaint students with academic flexibility available for them due to NEP 2020. Chief guests for the function were Prof. Dr. D. N. More, Professor in English, PG Department and Research Centre in English, People's College, Nanded (Academic Council Member of SRTM University, Nanded and Dr. Mahesh Kulkarni, Nodal Officer, National Education Policy, (Academic Bank of Credit), Swami Ramanand Teerth Marathwada University, Nanded. In this workshop Dr. D. N. More gave information to students about Academic Bank of Credits. He focused on objectives of National Education Policy and would be changes in the Indian education system. Dr. Mahesh Kulkarni gave practical information to open the account in ABC.

Dr. D. U. Gawai, Principal, Science College, Nanded chaired the event. Dr. L. P. Shinde, Vice-Principal, Dr. D. R. Munde, Dr. K. S. Shillewar, Dr. V. B. Chavan, Dr. V. R. Marathe, Dr. U. S. Patki, Mr. Kartik Jadhav, was present for this function. Dr. Mrs. V. V. Kulkarni, IQAC Co-oridnator was organizing secretary. Dr. K. R. Gaikwad proposed the vote of thanks. Total students present for the workshop were 140.