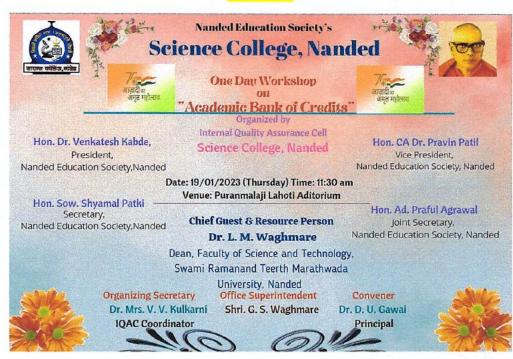

# One Day Workshop

on

# "Academic Bank of Credits"

Date: 19th January, 2023

Time: 11:30 a.m.

Venue: Puranmalaji Lahoti Auditorium

#### **Resource Persons**

#### Prof. Dr. D. N. More

Professor in English,
PG Department and Research Centre in English,
People's College, Nanded

#### Dr. Mahesh Kulkarni

Nodal Officer,
National Education Policy,
(Academic Bank of Credit),
Swami Ramanand Teerth Marathwada University, Nanded

Organized by

Internal Quality Assurance Cell,
N.E.S. SCIENCE COLLEGE, NANDED

#### Hon. Dr. Venkatesh Kabde

President, Nanded Education Society, Nanded

Hon. CA Dr. Pravin Patil

Vice President, Nanded Education Society, Nanded

Hon. Mrs. Shyamal Patki

Secretary, Nanded Education Society, Nanded

Hon. Ad. Praful Agrawal

Joint Secretary, Nanded Education Society, Nanded