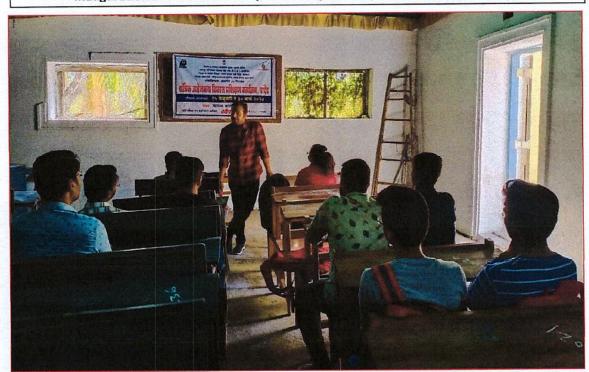

## A Report

One Day Workshop on "Academic Bank of Credits" was organized on D. 19/01/2023. The aim of this workshop was to make students aware about academic bank of credits and to help them to open their accounts in ABC. The main purpose of this workshop was to acquaint students with academic flexibility available for them due to NEP 2020. Chief guests for the function were Prof. Dr. D. N. More, Professor in English, PG Department and Research Centre in English, People's College, Nanded (Academic Council Member of SRTM University, Nanded and Dr. Mahesh Kulkarni, Nodal Officer, National Education Policy, (Academic Bank of Credit), Swami Ramanand Teerth Marathwada University, Nanded. In this workshop Dr. D. N. More gave information to students about Academic Bank of Credits. He focused on objectives of National Education Policy and would be changes in the Indian education system. Dr. Mahesh Kulkarni gave practical information to open the account in ABC.

Dr. D. U. Gawai, Principal, Science College, Nanded chaired the event. Dr. L. P. Shinde, Vice-Principal, Dr. D. R. Munde, Dr. K. S. Shillewar, Dr. V. B. Chavan, Dr. V. R. Marathe, Dr. U. S. Patki, Mr. Kartik Jadhav, was present for this function. Dr. Mrs. V. V. Kulkarni, IQAC Co-oridnator was organizing secretary. Dr. K. R. Gaikwad proposed the vote of thanks. Total students present for the workshop were 140.