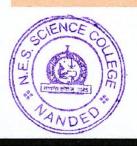

#### **Inaugural Function:**

The One Day National Seminar on "Career Opportunities in IPR" was organized on dated 11/09/2021 at 09.10 am by IQAC, NES Science college, Nanded through Zoom online meeting platform. Chief Inaugurator and President for this program was Hon. Dr. CA Pravin Patil, Vice President Nanded Education Society, Nanded. Along with him, Dr. D. U. Gawai, Principal, NES Science college, Nanded; Chief guest Dr. Jayashree Bangali, Pune and Dr. M. N. Bheemesh, Bangalore and more than 200 participants from all over India were joined either through Zoom meeting app or YouTube live streaming mode for this National Seminar on Career opportunities on IPR.

The Program was started with the virtual welcome of the guests. The anchoring of the program was done by Dr. V. V. Kulkarni, IQAC Coordinator, NES Science College, Nanded.

The brief introduction and objective of the organization of this seminar was given by Dr. V. R. Marathe, Organizing Secretary. He has focused on the need of organization of such type of seminars on IPR.

#### **Technical Session-I:**

Technical seession was starts with the introduction of the guest speakers. Introduction of the first speaker Dr. Jayashree Bangali was given by Dr. Mrs. Prita Borkar, Associate Professor in Agricultural Microbiology, NES Science College, Nanded

Guest Lecture-I: Dr. Jayashri Aniket Bangali, Head, Department of Electronics, Kaveri College of Arts, Science & Commerce, Pune

Topic: IPR: Laws and Career Opportunities

She has given an excellent resource talk which includes the basic aspects of IPR, Patents, Trademarks, copyright and trade secrets. She has also focused on different Patent laws, types of patent applications, procedure for getting grant of patent in India and Licencing of the location of the location