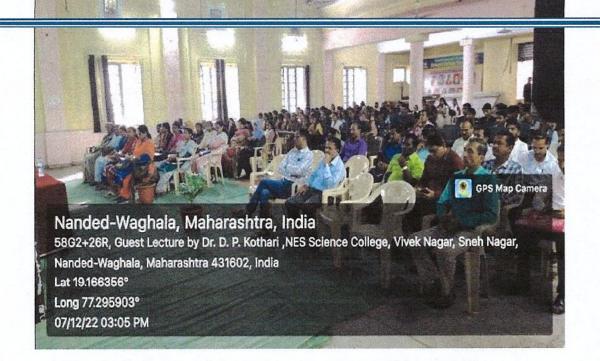

187. NARGEO (Resecretable only A. grade by MAAC (COPA 2 15) INC. yell. CPE States, DST-187. NARGEO (Resecretable only 1871-187).

PER Bay Sen (C. States Narges, Newton - 41160 (MN), India) P. (Orivitaliz-251164), 240665 fras 02367-250464. Email: scomposcotlege(1976) (grade only 1876). Some supplies of general defense.

Date: 06/12/2022

### NOTICE

All the staff members of Senior and Junior College are requested to attend the Dwarkadas of Mr. lecture guest Prahladadas Kothari, Educationist & Visvesvaraya Delhi, IIT Professor, National Institue of Technology, Nagpur and VIT Univeristy, Vellore is arranged on 07/12/2022 at 1.30 pm in Puranmalji Lahoti Auditorium. This programme is compulsory for all staff members.

Principal Science College, Nanded.

# **Geo-tagged Photographs:**





























# A Report on



### **Petroleum Conservation Research Association**

Ministry of Petroleum & Natural Gas, Govt. of India

and

Nanded Education Society's

SCIENCE COLLEGE, NANDED

Joint Initiative

**Institutional Training Programme** 

Topic: Energy Sources for Sustainable Development

Time: 12:30 pm Date: 26/12/2022

#### Resource Person

Shri, Kedar Khamitkar

Energy Auditor, External Faculty PCRA- Ministry of Petroleum & Natural Gas, GoI

Science College, Nanded (Re-accredited by NAAC with 'A' grade (CGPA 3.38), CPE Status) P.O.Box No. 62, Sneh Nagar, Nanded -431605. Web: www.sciencecollegenanded.org.





## **Patrons**

### Hon. Dr. Venkatesh Kabde

President, Nanded Education Society, Nanded.

Hon, CA. Dr. Pravin Patil

Vice-President, Nanded Education Society, Na