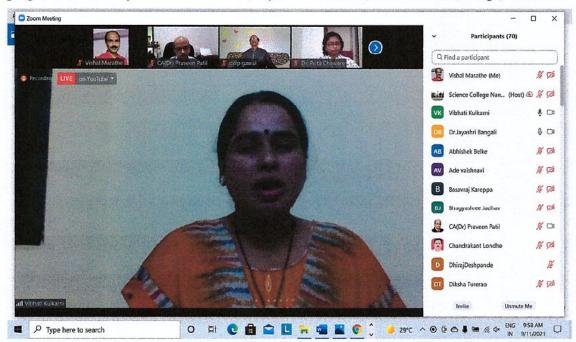

#### **Inaugural Function:**

The One Day National Seminar on "Career Opportunities in IPR" was organized on dated 11/09/2021 at 09.10 am by IQAC, NES Science college, Nanded through Zoom online meeting platform. Chief Inaugurator and President for this program was Hon. Dr. CA Pravin Patil, Vice President Nanded Education Society, Nanded. Along with him, Dr. D. U. Gawai, Principal, NES Science college, Nanded; Chief guest Dr. Jayashree Bangali, Pune and Dr. M. N. Bheemesh, Bangalore and more than 200 participants from all over India were joined either through Zoom meeting app or YouTube live streaming mode for this National Seminar on Career opportunities on IPR.

After this Dr. D. U. Gawai, Principal, NES Science College, Nanded delivered his welcome speech in which he has welcome all the participants and was given the detailed information about the college. He has made aware the participants about all the achievements and facilities provided by the college for the betterment of the students.